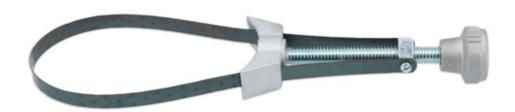

## Metal Band Oil Filter Wrench 110 - 155mm

Large metal band oil filter wrench to fit diameters between 110 – 155mm as found on larger engines. The curved foot profile and wide, flat metal band means it clamps firmly onto any cylindrical object without damage, ideal for the removal and fitment of old-style oil filters. The knurled knob gives fine adjustment control and the slim profile means it is easy to use even in very tight spaces. A robust tool with a spring steel clamp and aluminium parts for lightweight durability.

## **Additional Information**

- Adjustment range: 110 155mm.
- Easy adjustment using turning knob on handle.
- · Suitable for older style oil filters.
- Spare metal band available please see Laser Part No. 0218.
- Smaller band wrench also available. Please see Part No.2830.