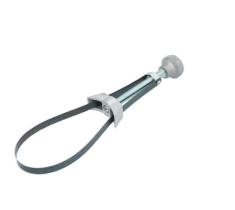

## Metal Band Oil Filter Wrench 110 - 155mm

Large metal band oil filter wrench to fit diameters between 110 – 155mm as found on larger engines. The curved foot profile and wide, flat metal band means it clamps firmly onto any cylindrical object without damage, ideal for the removal and fitment of old-style oil filters. The knurled knob gives fine adjustment control and the slim profile means it is easy to use even in very tight spaces. A robust tool with a spring steel clamp and aluminium parts for lightweight durability.

## **Additional Information**

- Adjustment range: 110 155mm.
- Easy adjustment using turning knob on handle.
- · Suitable for older style oil filters.
- Spare metal band available please see Laser Part No. 0218.
- Smaller band wrench also available. Please see Part No.2830.