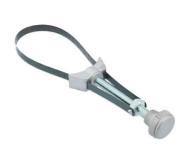

## Metal Band Oil Filter Wrench 110 - 155mm

Large metal band oil filter wrench to fit diameters between 110 – 155mm as found on larger engines. The curved foot profile and wide, flat metal band means it clamps firmly onto any cylindrical object without damage, ideal for the removal and fitment of old-style oil filters. The knurled knob gives fine adjustment control and the slim profile means it is easy to use even in very tight spaces. A robust tool with a spring steel clamp and aluminium parts for lightweight durability.

## **Additional Information**

- Adjustment range: 110 155mm.
- Easy adjustment using turning knob on handle.
- · Suitable for older style oil filters.
- Spare metal band available please see Laser Part No. 0218.
- Smaller band wrench also available. Please see Part No.2830.